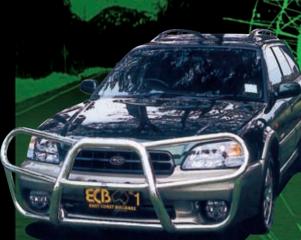

### **FORRESTER -TYPE 8**

For the ultimate protection of your Forrester or Outback, the Type 8 bar is what you need. It offers full frontal protection of your bumper, grille and headlights - Along with spotlight mounting provisions. The Type 8 bar and all of the frontal protection bars for these vehicles, retain the vehicle's recovery points.