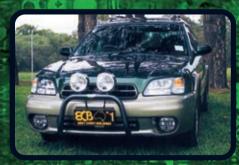

# Subaru Forester/Outback/Brumby

OUTBACK - SERIES 2 NUDGE BAR
The stylish and sporty Series 2, 63mm nudge
bar, fits neatly over the existing bumper to
provide great bumper and grille protection.

**FORRESTER - SERIES 2 NUDGE BAR** 