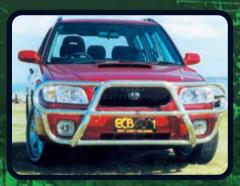

### **FORRESTER -TYPE 8**

For the ultimate protection of your Forrester or Outback, the Type 8 bar is what you need. It offers full frontal protection of your bumper, grille and headlights - Along with spotlight mounting provisions. The Type 8 bar and all of the frontal protection bars for these vehicles, retain the vehicle's recovery points.